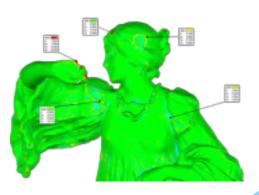

#### Inspection/Analysis Tools

New analysis capabilities help retain 3D comparison models between objects to easily tune, verify, and check processes.

- Use new annotations on comparisons to further investigate model areas.
- Reference previous 3D comparisons as you work on models with the existing 3D comparison in the model manager.