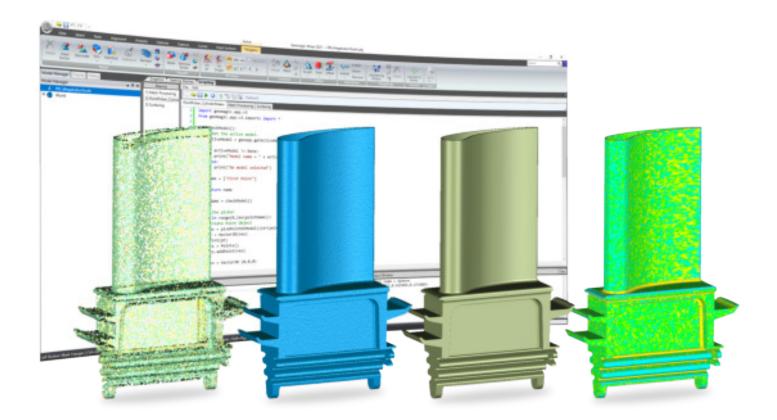

#### **Scripting Automation**

A new scripting editor enables you to customize your workflow for unique applications. This enables a simpler experience and shorter learning curve to implement smallor large-scale automation or customized projects. New features like Auto Complete and Contextual Highlighting are complemented by enhanced API documentation that you can access in Geomagic Wrap or on the 3D Systems customer support center website and the new macro help functionality.

#### **HD Mesh Construction**

A new HD Mesh Construction method provides a powerful way to construct polygon objects from point clouds. This can be a particularly challenging operation for scans that are missing information or are time intensive with large data sets. HD Mesh Construction helps overcome these challenges, enabling you to create watertight meshes faster.